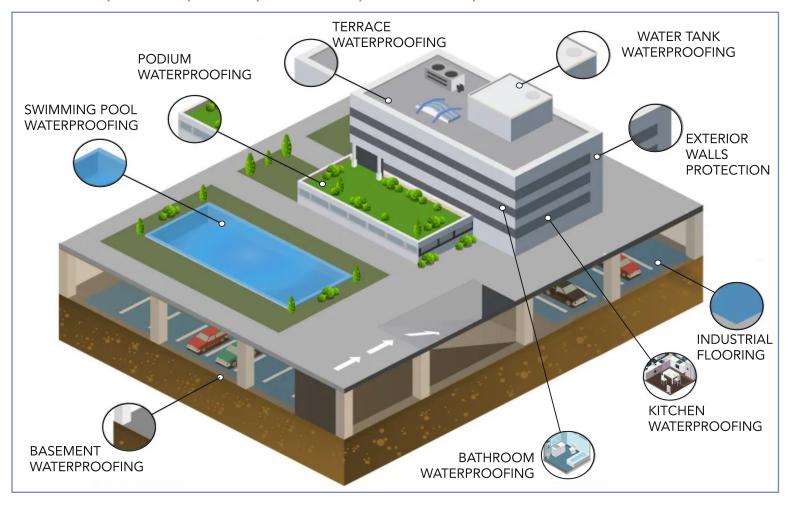

### WATER PROOFING SOLUTIONS

#### WATERPROOFING SYSTEMS

PODIUM, BASEMENT, TERRACE, WATER TANKS, SUNKEN AREAS, EXTERNAL WALLS

- Coatings
- Sealants
- Integrated Admixtures
- Liquid Applied Membrane
- Waterproofing Protection Membrane (Geo Textile, Bitumen, HDPE)

#### **WATER PROOFING**

Kitchen

**Bathroom** 

**Terrace** 

**Basement** 

**Podium** 