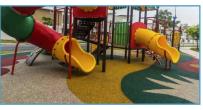

### **SPORTS SURFACES | CHILDREN PLAY AREA**

- Artificial Turf
- Athletic Tracks
- Polyurethane
- PVC
- Wood Floor
- EPDM
- Hockey, Football Fields
- Synthetic Grass