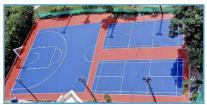

### **SPORTS SURFACES | CHILDREN PLAY AREA**

- Artificial Turf
- Athletic Tracks
- Polyurethane
- PVC
- Wood Floor
- EPDM
- Hockey, Football Fields
- Synthetic Grass